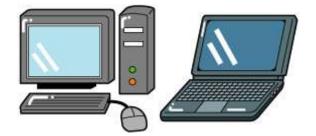

#### 6. Personal computers

Apply for the collection of personal computers directly at the reception desk of each manufacturer. \* If you have a PC main body and a display monitor made by different manufacturers, you need to apply to the respective manufacturers.

PC3R Promotion Association TEL 03-5282-7685 http://www.pc3r.jp/