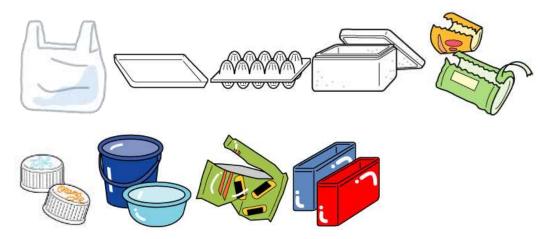

## 3. Plastic

Plastic bags, Trays, Packs, Styrofoam, bubble packs, Wrappings, film used for packaging, bottle caps, etc.

No need to use Akaigawa designated paid plastic bags.

What is dirty is unburnable garbage.