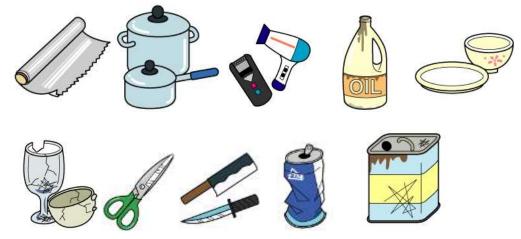

## 2. Unburnable garbage

Use this blue bag or sticker for unburnable garbage.

Pottery, Chinaware, metals, Cosmetic bottles, glass, broken glass, scissors, knives, small home electric appliances etc.

※wrap in paper and label the package"キケン" (dangerous)