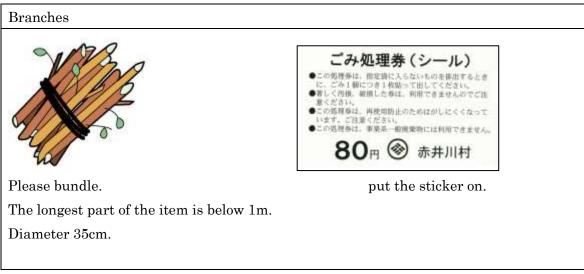

## 1. Burnable garbage

Use this yellow bag or sticker for burnable garbage.

Kitchen garbage, Garments, Clothes, Paper, Branches, withered leaves, disposable diaper, etc.

\*1 remove any grime. \*2 completely drained of liquid.

#### Newspapers, Magazines, Cardboard boxes, Paper packs

Bundle with string according to type.