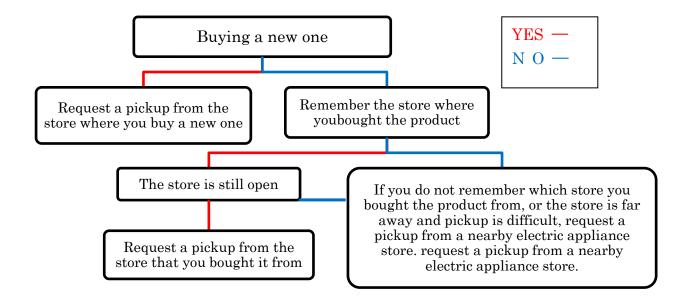

When requesting a pickup from "the store where you bought the product," "the store where you are buying a new one" or "a nearby electric appliance store"

When carrying in an item directly to collection facilities designated by a home appliance manufacturer