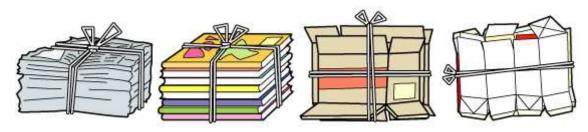

# 4. Recyclables

#### Can, bottle, Pet bottle

#### Newspapers, Magazines, Cardboard boxes, Paper packs

Bundle with string according to type.