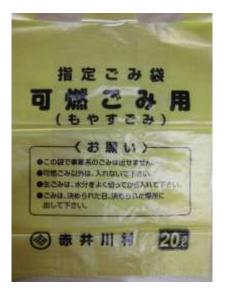

Garbage discarded using bags other than the designated ones will not be collected, and will be marked with a "Non-acceptable" sticker

Household garbage is classified into various types from the standpoint of recycling. Separate and dispose of each type of garbage in the correct manner.

## 1. Burnable garbage

Use this yellow bag or sticker for burnable garbage.

Kitchen garbage, Garments, Clothes, Paper, Branches, withered leaves, disposable diaper, etc.

\*1 remove any grime. \*2 completely drained of liquid.