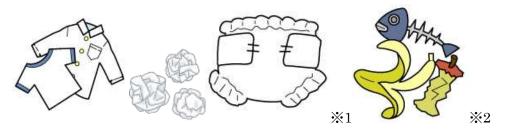

## 1. Burnable garbage

Use this yellow bag or sticker for burnable garbage.

Kitchen garbage, Garments, Clothes, Paper, Branches, withered leaves, disposable diaper, etc.

\*1 remove any grime. \*2 completely drained of liquid.